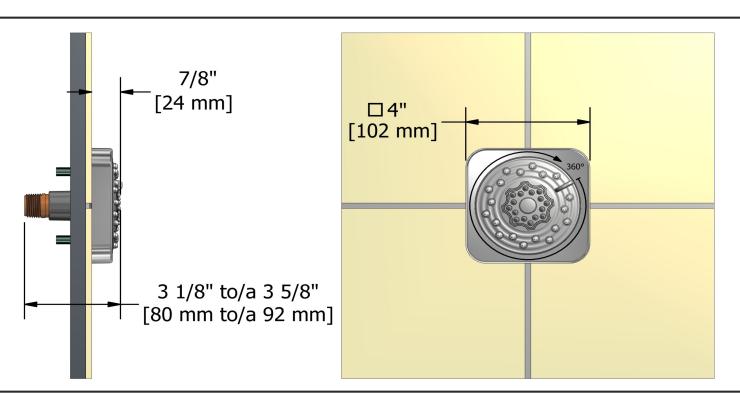

2-jet tile body jet **371** 



# **Specifications**

# **Descriptions**

- ½" inlet male NPT
- 2-jet
- Scale-free
- Directional

## **Available colors**

- C: Chrome
- PN: Polished Nickel (PVD)

#### Available flow

• 6.2 L/min, 1.6 gpm (US) 60psi

### **Certifications**

- CSA B125.1
- ASME A112.18.1
- CMR248 Approval

CUPC®



Sizes, models and finishes may differ from thoses presented.

#### Warranty

This Riobel Inc. product you have purchased carries a Limited Lifetime Warranty on the chrome, PVD finish, blacks and all working parts and is guaranteed from the initial purchase date against all manufacturing defects. All other finishes, including plastic components, are guaranteed for one year. All electric and/or electronic parts are covered by a 5-year limited warranty. The warranty offered on our products will be honored only if the installation is performed by a certified master plumber.

#### **Customer Care**

Phone (800) 777 - 9762 | Email: customercare@houseofrohl.com | Website: houseofrohl.com/support/contact-us